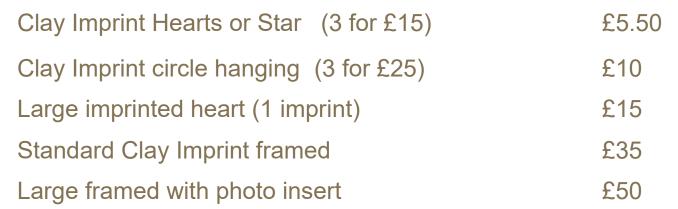

## Prices for clay imprint are:

| Prices for silver imprint are: | Fingerprint | Little hand |
|--------------------------------|-------------|-------------|
| Silver Imprint Pendant         | £45         | £55         |
| Silver Keyring                 | £55         | £65         |
| Silver Double Descending       | £75         | £95         |
| Silver Triple descending       | £110        |             |
| Silver Cufflinks               | £70         | £80-£90     |